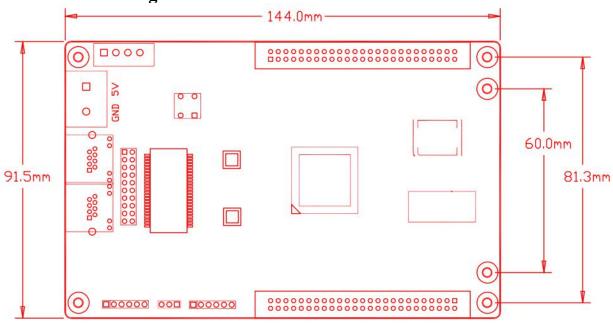

Cards          | 255                                                                                                       |  |
| Brightness Loss        | < 10%                                                                                                     |  |
| Other Attributes       | Screen brighten gradually, test network off-line; LED test lines automatically                            |  |
| Partner Product        | LS-Q3C/LS-Q3/LS-Q3-AV/LS-X5                                                                               |  |
| Working<br>Temperature | -40°C - 85°C                                                                                              |  |

IF,No.15,Lane 2999,Hutai Rd,Baoshan district,200444,Shanghai,China

LED Media Solution



#### **Dimension Drawing**



### **Connection Instruction**

LS-Q1-PLUScan connect many cards. It can be controlled without computer, but also be controlled via capturing the screen.

#### **Connection Diagram**





LED Display Products

LED Application System

www.168led.com

4006-168-606