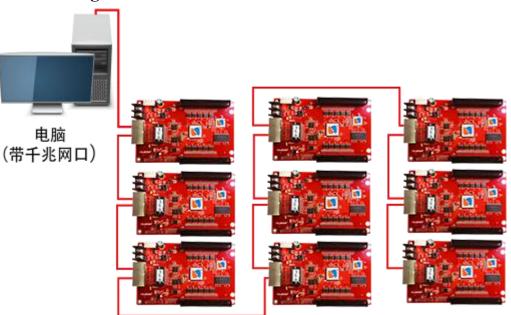

### **Connection Instruction**

LS-Q1-PLUScan connect many cards. It can be controlled without computer, but also be controlled via capturing the screen.

#### **Connection Diagram**

LED Display Products

LED Application System

www.168led.com

4006-168-606