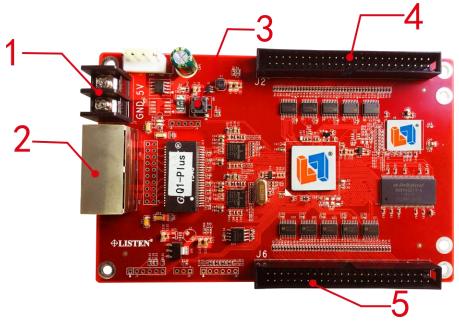

## Hardware

| 1 | 5Vpower port       |
|---|--------------------|
| 2 | Giga-bit interface |
| 3 | Test key           |
| 4 | 50core output 1    |
| 5 | 50core output 2    |

LED Display Products

📀 1F,No.15,Lane 2999,Hutai Rd,Baoshan district,200444,Shanghai,China